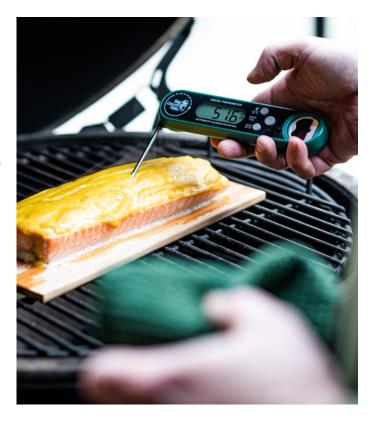

## INSTANT READ THERMOMETER WITH BOTTLE OPENER

Rare, medium or well-done? Because measuring is everything, you can regularly check the core temperature with the Big Green Egg Instant Read Thermometer. You'll know the exact temperature of meat, fish or poultry within seconds. How hot for the leg of lamb? Check the convenient chart with desired food temperatures on the reverse.

The reading is extremely quick and incredibly accurate: within a range of -50°C to 300°C. The stainless-steel probe is foldable, and automatically turns itself off five minutes after use.

The degree of perfection has been achieved! Time for a well-deserved beer? This helpful tool also doubles as a bottle opener.