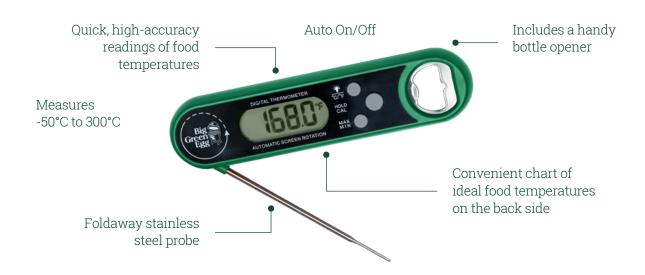

## INSTANT READ THERMOMETER WITH BOTTLE OPENER

Rare, medium or well-done? Because measuring is everything, you can regularly check the core temperature with the Big Green Egg Instant Read Thermometer. You'll know the exact temperature of meat, fish or poultry within seconds. How hot for the leg of lamb? Check the convenient chart with desired food temperatures on the reverse.

The reading is extremely quick and incredibly accurate: within a range of -50°C to 300°C. The stainless-steel probe is foldable, and automatically turns itself off five minutes after use.

The degree of perfection has been achieved! Time for a well-deserved beer? This helpful tool also doubles as a bottle opener.