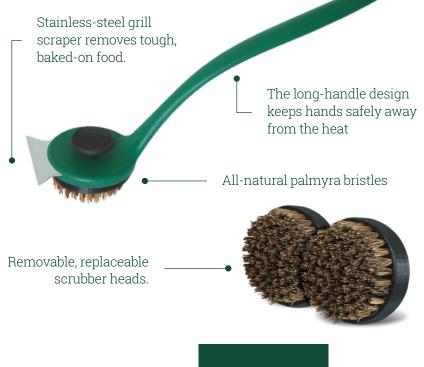

## **SPEEDICLEAN™ LONG HANDLE SCRUBBER**

A sustainable, responsible scrubbing brush. Big Green Egg's SpeediClean™ Long handle Scrubber feature durable palm bristle pads that easily – and safely – clean even the messiest cooking grids and baking stones. This means halving cleaning time while doubling the spotless effect. The natural wood fibres of this model are durable, heat resistant and ensure that there will be no more stray steel bristles on your grid.

The flawless design and the curve of the handle have been ergonomically devised in such a way that you won't need elbow grease to get your grill grid, convEGGtor or Pizza Stone spotlessly clean. Once the brush heads are worn out, replace them by simply unscrewing the rubber heads.

**Item code** 127129

**2x Replacement Scrubber Pads** 127143