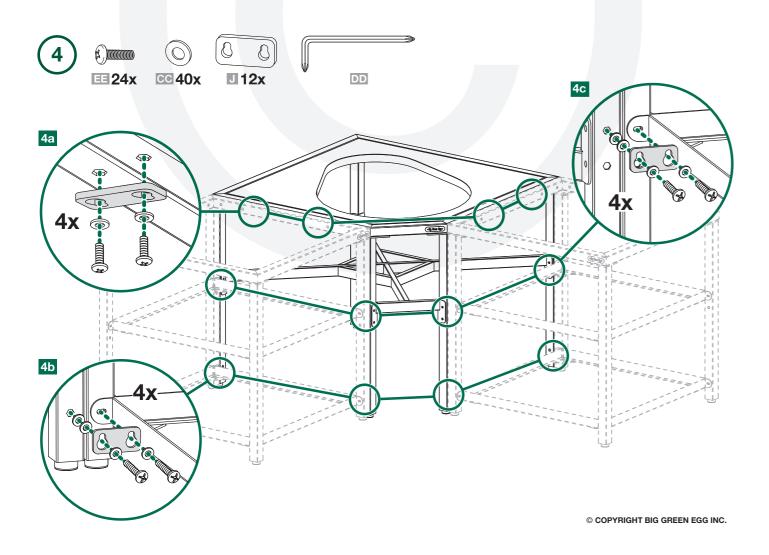

Modular Nest Corner Unit Élément d'angle Modular Nest Esquinero Nest Modular

© COPYRIGHT BIG GREEN EGG INC.

www.biggreenegg.com/ assembly-videos

www.biggreenegg.com

(\*) www.biggreenegg.ca

www.biggreenegg.com.co
www.biggreenegg.eu