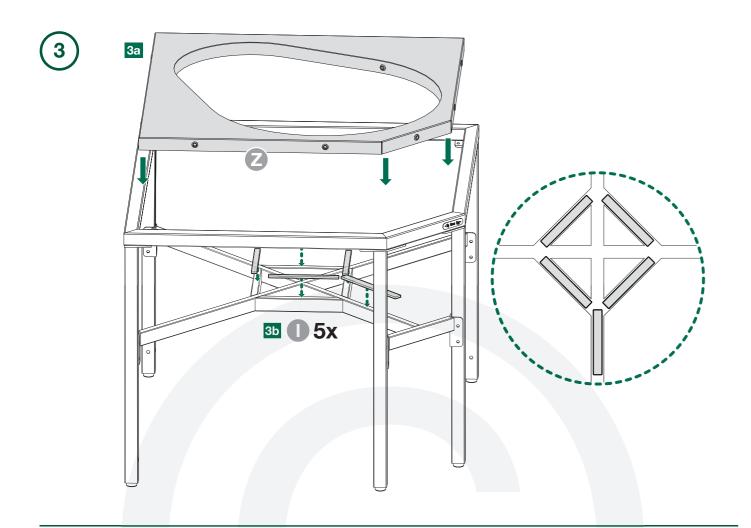

Modular Nest Corner Unit Élément d'angle Modular Nest Esquinero Nest Modular

© COPYRIGHT BIG GREEN EGG INC.

www.biggreenegg.com/ assembly-videos

www.biggreenegg.com

(\*) www.biggreenegg.ca

www.biggreenegg.com.co
www.biggreenegg.eu