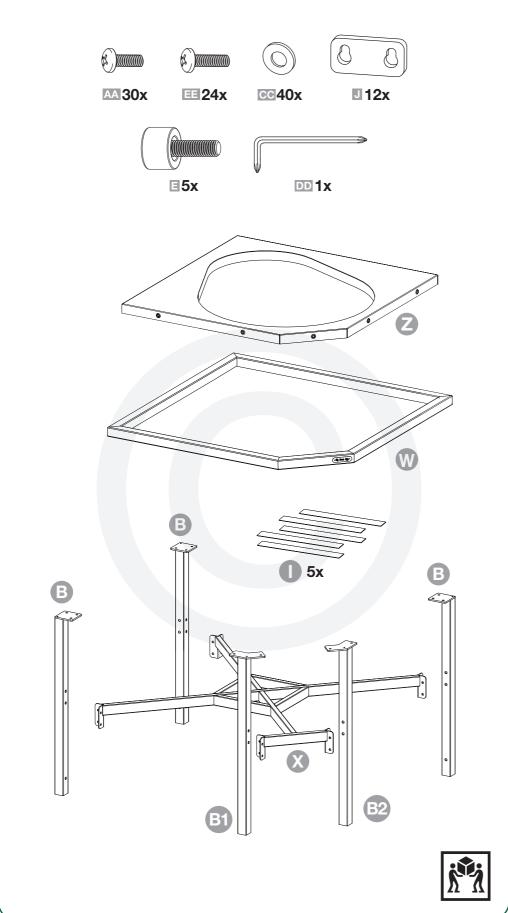

Modular Nest Corner Unit Élément d'angle Modular Nest Esquinero Nest Modular













© COPYRIGHT BIG GREEN EGG INC.







www.biggreenegg.com/ assembly-videos

www.biggreenegg.com

(\*) www.biggreenegg.ca

www.biggreenegg.com.co
www.biggreenegg.eu

www.biggreenegg.co.uk

www.biggreenegg.com.au

www.biggreenegg.co.nz

www.biggreeneggisrael.com

www.biggreenegg.com.mx







CAUTION: SEE SAFETY NOTICE www.biggreenegg.com/safetytips



© Big Green Egg, Inc. All Rights Reserved Worldwide. No part of this document may be reproduced or transmitted in any form or by any means, digital, electronic, mechanical, photocopying, recording, or otherwise, without the prior written permission of Big Green Egg, Inc (BGE). All images and materials are protected by © copyright and all rights are reserved in any medium and any form of reproduction worldwide. Any use of these materials, including reproduction, modification, distribution or republication, without the prior written consent of Big Green Egg, is strictly prohibited. Big Green Egg ®, including the Big Green Egg logo, are trademarks and/or registered trademarks of BGE in the USA and other countries throughout the world. All Rights are Reserved Worldwide. Warning: The unauthor