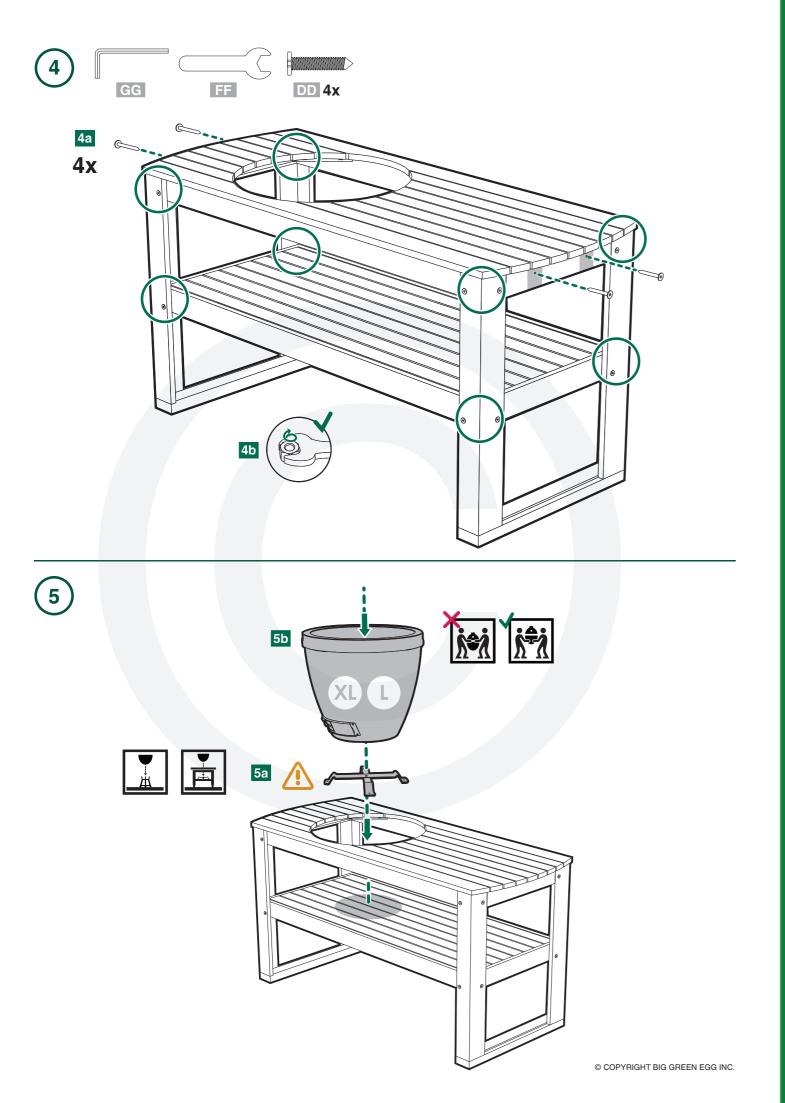

Eucalyptus Hardwood Table Table en Bois d'Eucalyptus Mesa de Madera Dura de Eucalipto

© COPYRIGHT BIG GREEN EGG INC.

www.biggreenegg.com/ assembly-videos

www.biggreenegg.ca www.biggreenegg.com.co

www.biggreenegg.eu