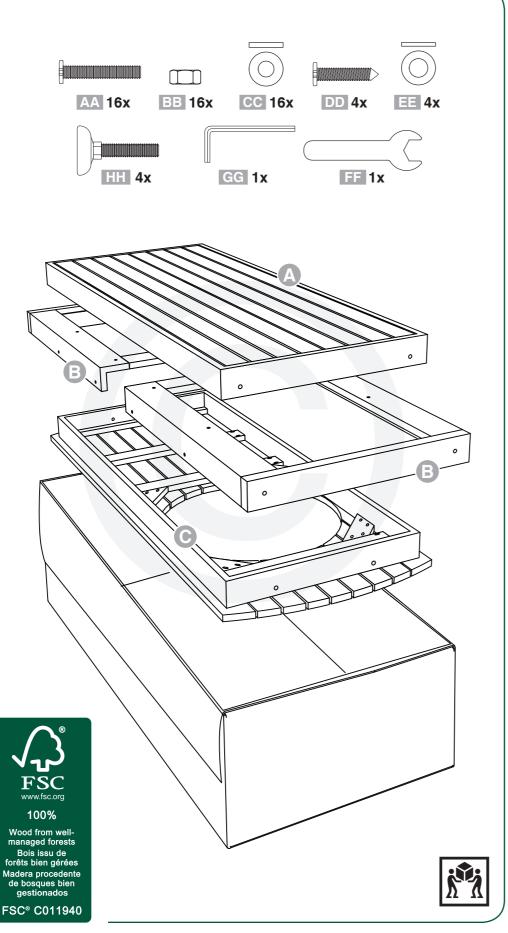

Eucalyptus Hardwood Table Table en Bois d'Eucalyptus Mesa de Madera Dura de Eucalipto



















© COPYRIGHT BIG GREEN EGG INC.







www.biggreenegg.com/ assembly-videos



www.biggreenegg.ca www.biggreenegg.com.co

www.biggreenegg.eu

www.biggreenegg.co.uk

www.biggreenegg.com.au

www.biggreenegg.co.nz

www.biggreeneggisrael.com

www.biggreenegg.com.mx







**CAUTION: SEE SAFETY NOTICE** www.biggreenegg.com/safetytips





**CAUTION:** A Metal Table Nest or concrete paver block (non-porous) should be used be to provide an air gap between the EGG and the table. Do Not Place EGG directly on wood or combustible surface!



® Big Green Egg, Inc. All Rights Reserved Worldwide. No part of this document may be reproduced or transmitted in any form or by any means, digital, electronic, mechanical, photocopying, recording, or otherwise, without the prior written permission of Big Green Egg, Inc (BGE). All images and materials are protected by © copyright and all rights are reserved in any medium and any form of reproduction worldwide. Any use of these materials, including reproduction, modification, distribution or republication, without the prior written consent of Big Green Egg, is strictly prohibited. Big Green Egg ®, including the Big Green Egg logo, are trademarks and/or registered trademarks of BGE in the USA and other countries throughout the world. All Rights are Reserved Worldwide. Warning: The unauthor