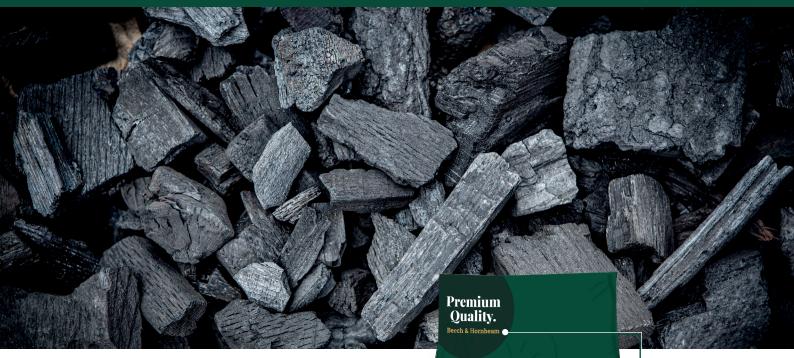

## **About our charcoal**

This Big Green Egg All-Natural Charcoal is made from FSC-certified beech and hornbeam hardwoods sourced from sustainably-managed forests.

This combination of select hardwoods is an efficient fuel source with long burning times - providing more value in every bag, and featuring a mild, aromatic flavor enjoyed by top chefs and grillers around the world!

Big Green Egg

100%
Natural Charcoal
Extremely long burn times
Lights quickly
Ultimate taste experience

Made in Europe

beech and hornbeam **hardwood** 

**Extremely** long burn times

Lights quickly

**Ultimate** taste experience